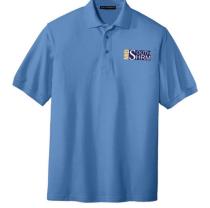

## Port Authority Smooth Touch Polo: \$18

Please Circle Preference (Note additional cost for larger sizes)

Ladies or Mens

S M L XL

2X (+\$2) 3X (+\$3) 4X (+\$4)

\*This item is available in multiple colors. If you want a color other than what is shown. Please circle below.