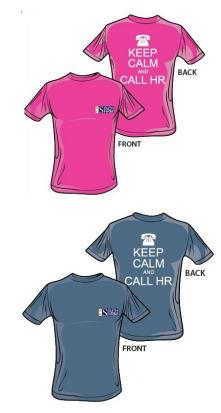

## "Keep Calm and Call HR" Short Sleeve T-Shirt: \$11

Please Circle Preference (Note additional cost for larger sizes)

| Pink | S         | Μ | L        | XL |          |
|------|-----------|---|----------|----|----------|
|      | 2X (+\$2) |   | 3X(+\$3) |    | 4X(+\$4) |

| Blue | S         | Μ | L               | XL |          |
|------|-----------|---|-----------------|----|----------|
|      | 2X (+\$2) |   | <b>3X(+\$3)</b> |    | 4X(+\$4) |